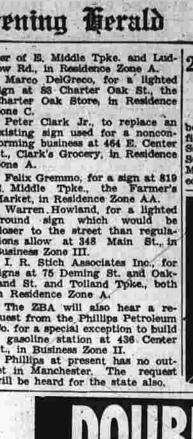

To Observe

 it violated both a building line set tablished in the 1920s and the building line set up by the zoning ordinances.
 An application to move a house to 221 Adams St. in Industrial Zone, was granted to John Fay, providing he removes the house holds a line of the conform with lot spectra within six months, and that the new house be located on the lot to conform with lot spectral the real time of the set within six months, and that the new house be located on the lot to conform with lot spectral the new house be located on the lot to conform with lot spectral the property is zoned A. Since the property is zoned for location.
 Sings were approved for the following applicants:
 St. Bartholomew's Church, for a lighted sign at the southeast corner of E. Middle Tpke, and Ludgion the charter Oak St. in Residence Zone A. Marco DelGreco, for an filturn inated sign for the Charter Oak St. in Residence Zone C, providing the storet or sidewalk.
 Peter Clark Jr., for an illuminated to three by five feet and provided that it is houng from its pole toward the store.
 I. R. Stich Associates Inc., in Residence Zone A. from state property beside the store.
 I. R. Stich Associates Inc., in Residence Zone A. from state property beside the store.
 I. R. Stich Associates Inc., in Residence Zone A. from state property beside the store.
 I. R. Stich Associates Inc., in Residence Zone A. from state property beside the store.
 I. R. Stich Associates Inc., in Residence Zone A. from state property beside the store.
 I. R. Stich Associates Inc., in Residence Zone A. from state property beside the store.
 I. R. Stich Associates Inc., in Residence Zone A. Both in grass at Ta Deming St. and the east side of Cakiand St. mas roots wither the store.
 I. R. Stich Associates Inc., in Residence Zone A. from state property beside the store.
 I. R. Stich Associates Inc., in Residence Zone Ait renewal—they are to adver-tize homes in a residential develop-The Rev, George Evans and Miss

ent. The Oakland St. sign must, in Idition, be at least 25 feet from te roadway. The application for a ground ign for Warren Howland, for 348 fain St., in Business Zone III, rea tabled

I. Christian Churches at Rockville Sunday. Dr. and Mrs. Ralph Woimer of Rt. 87, their daughter, Karen, and his mother, Mrs. Ralph U. Woimer, have returned from a three-week tour of Europe. They traveled by air and visited Luxembourg. Ger-many, France, Switzerland and England. England. Births at Windham Community Memorial Hospital recently include a son, Timothy Michael, to Mr. and Mrs. Eric Nelson of Hennequin Rd.; a son, Glenn Patrick, to Mr. and Mrs. Thomas Keegan, Double-day Rd.; and turing